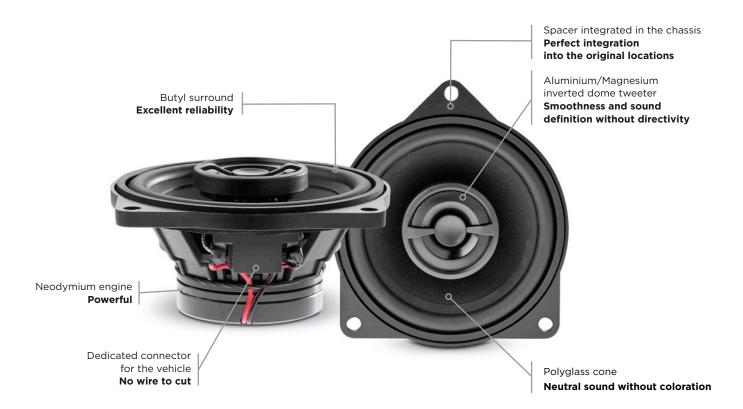

## IC BMW 100 Product Data Sheet

IC BMW 100 is designed for drivers who want to replace their original audio system with a quality sound solution adapted to their vehicle. This kit is equipped with the neodymium engine and the Aluminium/Magnesium inverted dome tweeter, exclusive Focal technologies for high power handling and perfectly rendered trebles.

## **Key Points**

- Quick installation
- No wire to cut, no modification
- 100% compatible with your vehicle
- Sound quality superior compared to the original one
- Mounting accessories included

Check your vehicle compatibility at www.focal-inside.com

[BMW : Série 1, Série 3, X1, X3... Mini : R5, R57...]

| Туре                   | 2-way coaxial kit |
|------------------------|-------------------|
| Woofer                 | 5" (100mm)        |
| Tweeter                | Inverted dome     |
| Magnet                 | Neodymium         |
| Cone                   | Black Polyglass   |
| Surround               | Butyl             |
| Impedance              | 4Ω                |
| Max. power             | 80W               |
| Nom. power             | 40W RMS           |
| Sensitivity (2.83V/1m) | 89.5dB            |
| Frequency response     | 80Hz-23kHz        |
| Crossover              | Integrated        |
|                        |                   |